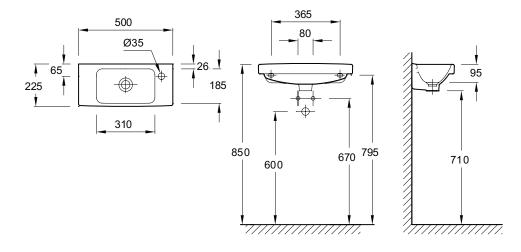

**Product Dimensions:** W500 x D225 mm

Colour/Finish: White

Material: Fine Fireclay

**Product Weight (kg):** 6.6

**Guarantee (Years):** 25

Additional Information: Rinse thoroughly and use a soft cloth to wipe the product dry after use. Soft abrasive

## **Dimensions (mm)**