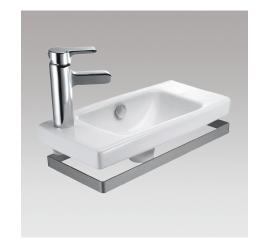

## Reach 500 mm Compact Handwash Basin

18556W-L / 18556W-R

**Product Description:** Reach 500 mm compact handwash

basin, 1 tap hole

Recommended Items: E4721-39R Towel rail

> Base unit, White 4034W-N18

Base unit, Grey Anthracite 4034W-N14 4034W-E10 Base unit, Quebec Oak

**Product Dimensions:** W500 x D225 mm

Colour/Finish: White

Material: Fine Fireclay

**Product Weight (kg):** 6.6

**Guarantee (Years):** 25

Additional Information: Rinse thoroughly and use a soft cloth to wipe the product dry after use. Soft abrasive